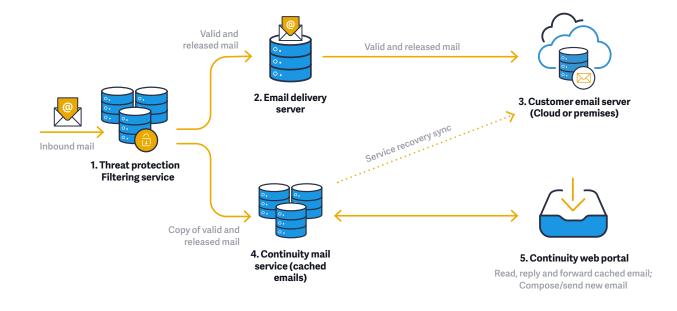

# **How it works**

Email Continuity provides failsafe protection for your email service at all times so it's always accessible. If your primary mail server / service experiences an outage, all inbound messages are spooled at the spam filter until the primary mail server is back online. During the outage, Email Continuity users can access the last 30 days of inbound messages and continue to send and receive messages from their Email Continuity web portal.